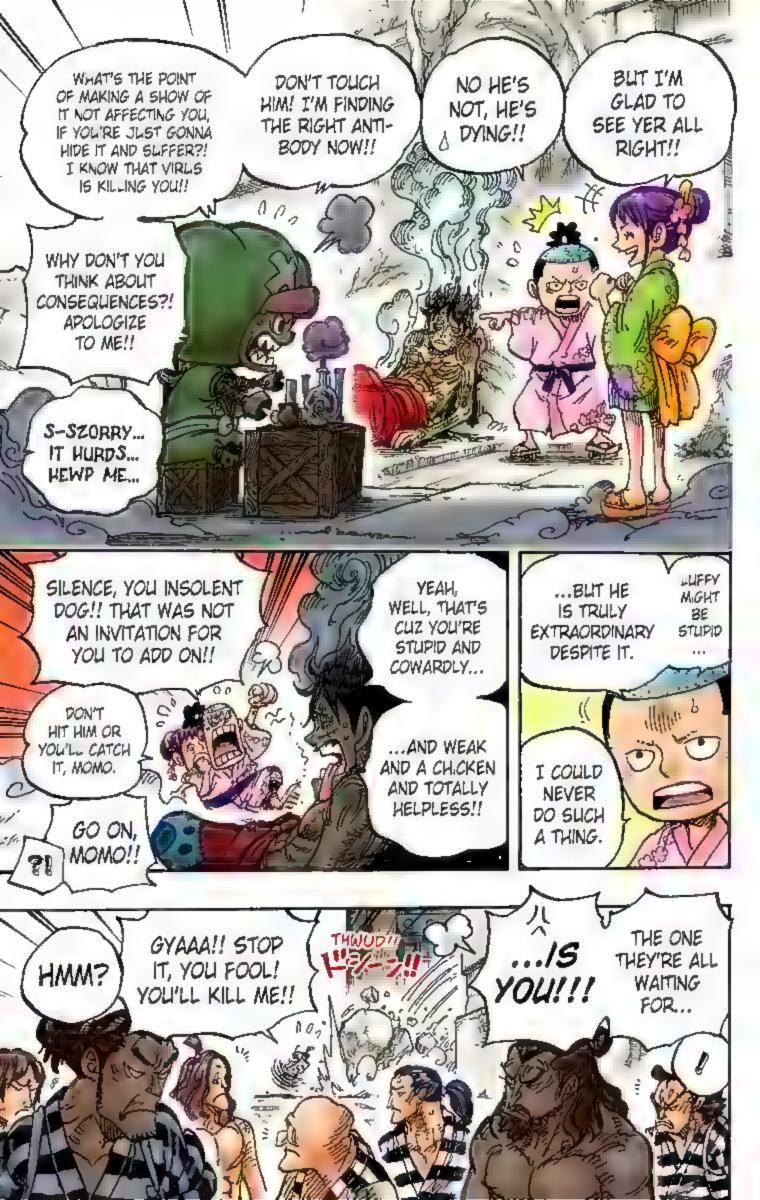

#### Story . あらすじ・

After two years of hard training, the Straw Hat pirates are back together, first at the Sabaody Archipelago and then through Fish-Man Island to their next stage: the New World!!

Luffy and crew disembark on Wano for the purpose of defeating Kaido, one of the Four Emperors. They begin to recruit allies for a raid in two weeks' time, but Kaido's sudden appearance leads to Luffy's defeat. Luffy is sent to the excavation labor camp while the rest of the crew is spotted by Kajdo's underlings and have to go on the run!

As the group works to collect info, free Luffy and gather more allies, Kaido's side learns about the raid plan. A former daimyo with the Kozuki Clan, Yasuie realizes the danger and gives up his life to pretend to take responsibility, sending the plan back to square one. Kin'emon and company mourn his death, but there are still many problems to be solved before the raid...